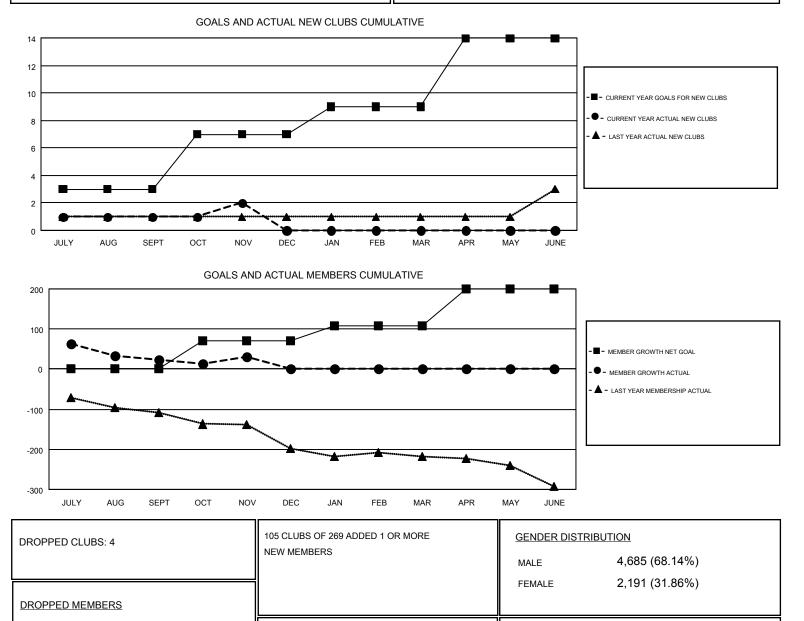

## GMT: CINDY GREGG

| Clubs                 |               |           |               | Members               |                           |                         |                                                    |
|-----------------------|---------------|-----------|---------------|-----------------------|---------------------------|-------------------------|----------------------------------------------------|
| RESULTS FOR 2017-2018 |               |           |               | RESULTS FOR 2017-2018 |                           |                         |                                                    |
| QUARTER               | NEW CLUB GOAL | NEW CLUBS | DROPPED CLUBS | QUARTER               | MEMBER GROWTH NET<br>GOAL | MEMBER GROWTH<br>ACTUAL | DROPPED<br>MEMBERS ACTUAL<br>(including transfers) |
| JULY/AUG/SEPT         | 3             | 1         | 2             | JULY/AUG/SEPT         | 1                         | 297                     | 236                                                |
| OCT/NOV/DEC           | 4             | 1         | 2             | OCT/NOV/DEC           | 69                        | 143                     | 134                                                |
| JAN/FEB/MAR           | 2             | 0         | 0             | JAN/FEB/MAR           | 37                        | 0                       | 0                                                  |
| APR/MAY/JUNE          | 5             | 0         | 0             | APR/MAY/JUNE          | 93                        | 0                       | 0                                                  |

CLUB CANCELLED

DECEASED

OTHER

TOTAL

CLICK HERE FOR CUMULATIVE

MEMBERSHIP DATA

52

7

311

370

TOTAL FAMILY UNIT MEMBERS

FAMILY MEMBERS PAYING HALF

DUES

1,142

581